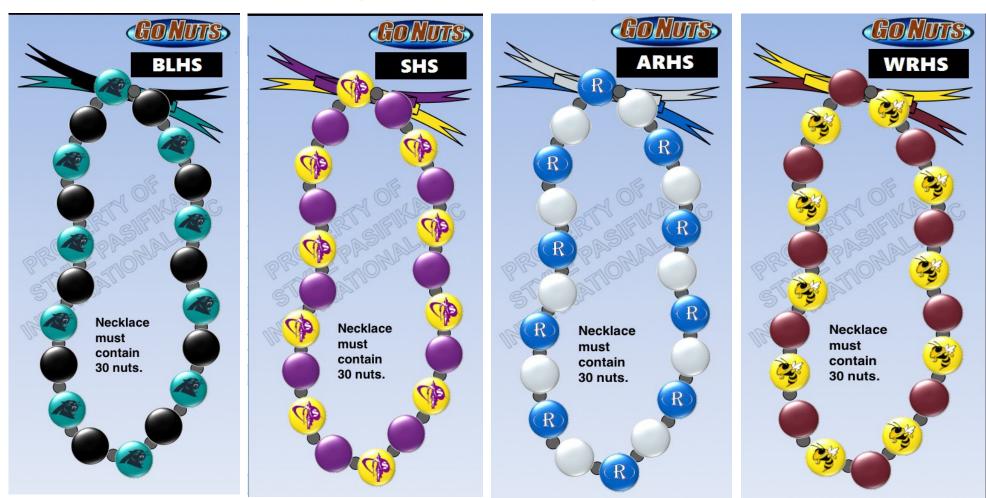

## **Kukui Nut Lei Fundraiser**

sponsored by BLHS Panther Parent Pride & Boys Lacrosse

\$20 or 2 for \$35

Kukui nut lei's from GO NUTS are the perfect way to show School Spirit! Wear to rally's, school activities, and all sporting events! It also make great graduation gifts. It's the Spirit Wear that never gets old and can be used time and time again to show support for your school & team!

## **Kukui Nut Lei Fundraiser**

Ordering Form

| Customer Name | Phone | Style (circle) | Amount | Price |
|---------------|-------|----------------|--------|-------|
|               |       | BL S AR WR LT  |        |       |
|               |       | BL S AR WR LT  |        |       |
|               |       | BL S AR WR LT  |        |       |
|               |       | BL S AR WR LT  |        |       |
|               |       | BL S AR WR LT  |        |       |
|               |       | BL S AR WR LT  |        |       |
|               |       | BL S AR WR LT  |        |       |
|               |       | BL S AR WR LT  |        |       |
|               |       | BL S AR WR LT  |        |       |
|               |       | BL S AR WR LT  |        |       |
|               |       | BL S AR WR LT  |        |       |
|               |       | BL S AR WR LT  |        |       |
|               |       | BL S AR WR LT  |        |       |
|               |       | BL S AR WR LT  |        |       |
|               |       | BL S AR WR LT  |        |       |