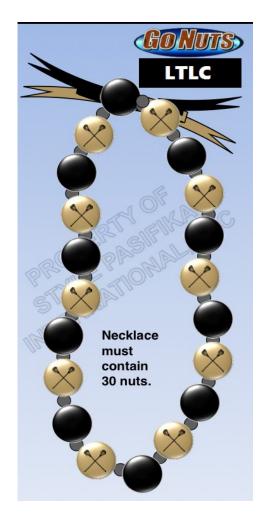

## **Kukui Nut Lei Fundraiser**

sponsored by BLHS Panther Parent Pride & Boys Lacrosse

\$20 or 2 for \$35

Kukui nut lei's from GO NUTS are the perfect way to show School Spirit! Wear to rally's, school activities, and all sporting events! It also make great graduation gifts. It's the Spirit Wear that never gets old and can be used time and time again to show support for your school & team!

## **Kukui Nut Lei Fundraiser**

Ordering Form

| Customer Name | Phone | Style (circle) | Amount | Price |
|---------------|-------|----------------|--------|-------|
|               |       | BL S AR WR LT  |        |       |
|               |       | BL S AR WR LT  |        |       |
|               |       | BL S AR WR LT  |        |       |
|               |       | BL S AR WR LT  |        |       |
|               |       | BL S AR WR LT  |        |       |
|               |       | BL S AR WR LT  |        |       |
|               |       | BL S AR WR LT  |        |       |
|               |       | BL S AR WR LT  |        |       |
|               |       | BL S AR WR LT  |        |       |
|               |       | BL S AR WR LT  |        |       |
|               |       | BL S AR WR LT  |        |       |
|               |       | BL S AR WR LT  |        |       |
|               |       | BL S AR WR LT  |        |       |
|               |       | BL S AR WR LT  |        |       |
|               |       | BL S AR WR LT  |        |       |